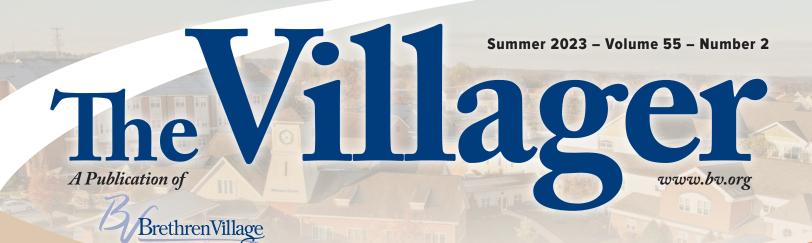

# **CONSTRUCTION BEGINS**

Donors, Residents, Brethren Village construction partners and officials gathered June 20 to officially kick off construction on the Fieldcrest renovations that are starting thanks to donations to the Gathering for Generations capital campaign.

At the event John Snader, President and CEO, praised donors who have already committed \$5.1 million toward the \$6.1 million goal, and construction partners at Clark Food Service, Derck & Edson, Moore Engineering and Wohlsen Construction for their diligence in navigating the challenges of COVID-19 the past two years to

bring the project to start on budget. Jeff Sturla, Vice President of Business Development at Wohlsen Construction, the general contractor on this project, and the builder that built and expanded Fieldcrest, expressed appreciation for the opportunity to again partner with Brethren Village on a project which will benefit today – and tomorrow's – Resident.