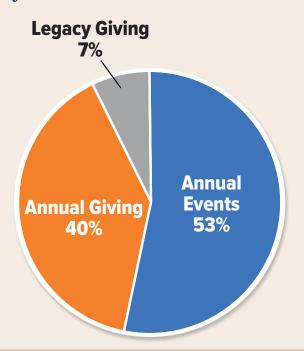

### **GIVING SUMMARY**

for 01/01/2023 - 06/30/2023

#### **ANNUAL EVENTS:**

Good Samaritan Banquet
Golf Tournament

ExtraGive

#### **ANNUAL GIVING:**

Church Giving

**Tribute Giving** 

Year End Appeal

Miscellaneous

#### **LEGACY GIVING:**

**Bequests** 