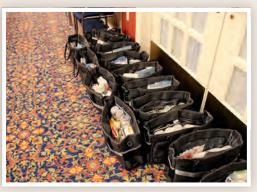

Campers had a chance to try their hand at a variety of crafts including flower string art, making a painted succulent flower pot and decorating cup cakes.

Residents packed care bags for people being served by the North Star Initiative and House of His Creation. They also wrote notes to women in these programs.