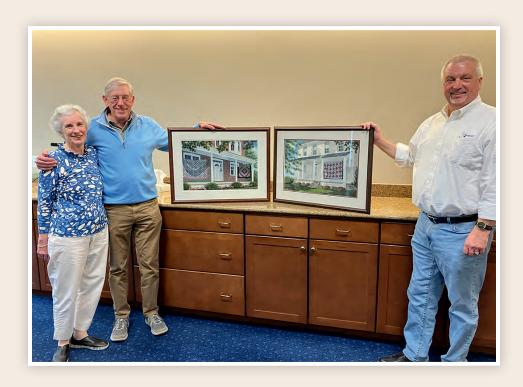

### PAINTING DONATION

John Snader, right is shown with Pamela and Tom Espenshade, who generously donated two original watercolor paintings that they purchased at the Brethren Village Auxiliary auction. The paintings depict Brethren Village's first home in Manheim, and the original Westview home formerly located on our current campus. The paintings are donated in memory of Tom's mother Alma, who lived at Brethren Village until 2017. The paintings will be displayed permanently in the Board Room located in the Welcome Center.