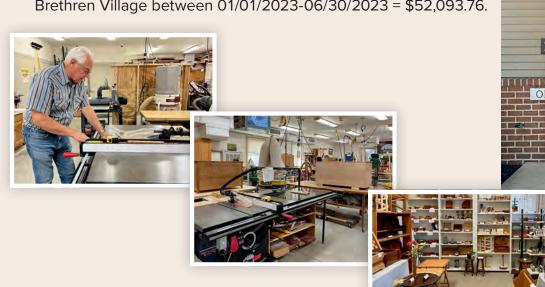

## **BV STORE DONATIONS**

Brethren Village is grateful for the proceeds from the stores on campus. These proceeds benefit Brethren Village Residents.

The total gross proceeds from revenues contributed directly to Brethren Village between 01/01/2023-06/30/2023 = \$52,093.76.