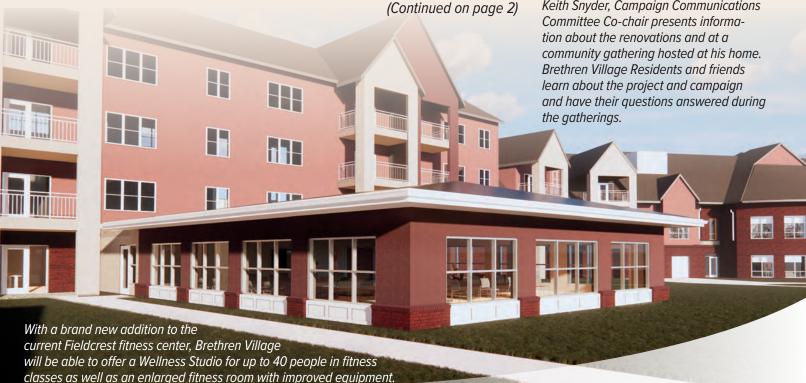

# Campaign Newsflash

We are pleased to report that renovations to improve gathering spaces in Fieldcrest are starting soon. These renovations are possible thanks to generous donors who are supporting the Gathering for Generations Capital Campaign that began in 2019! Brethren Village management used the necessary pause in 2020 and 2021 to evaluate what we've learned during COVID and incorporate this into a revised scope.

#### **Editor**

Tara Marie Ober
VP of Communications
& Resident Life

Donors have already pledged and contributed over \$4.8 million toward the \$6.5 million goal to renovate areas that serve activities, dining, wellness and Resident services in Fieldcrest. For the latest information about the project and capital campaign visit our website: