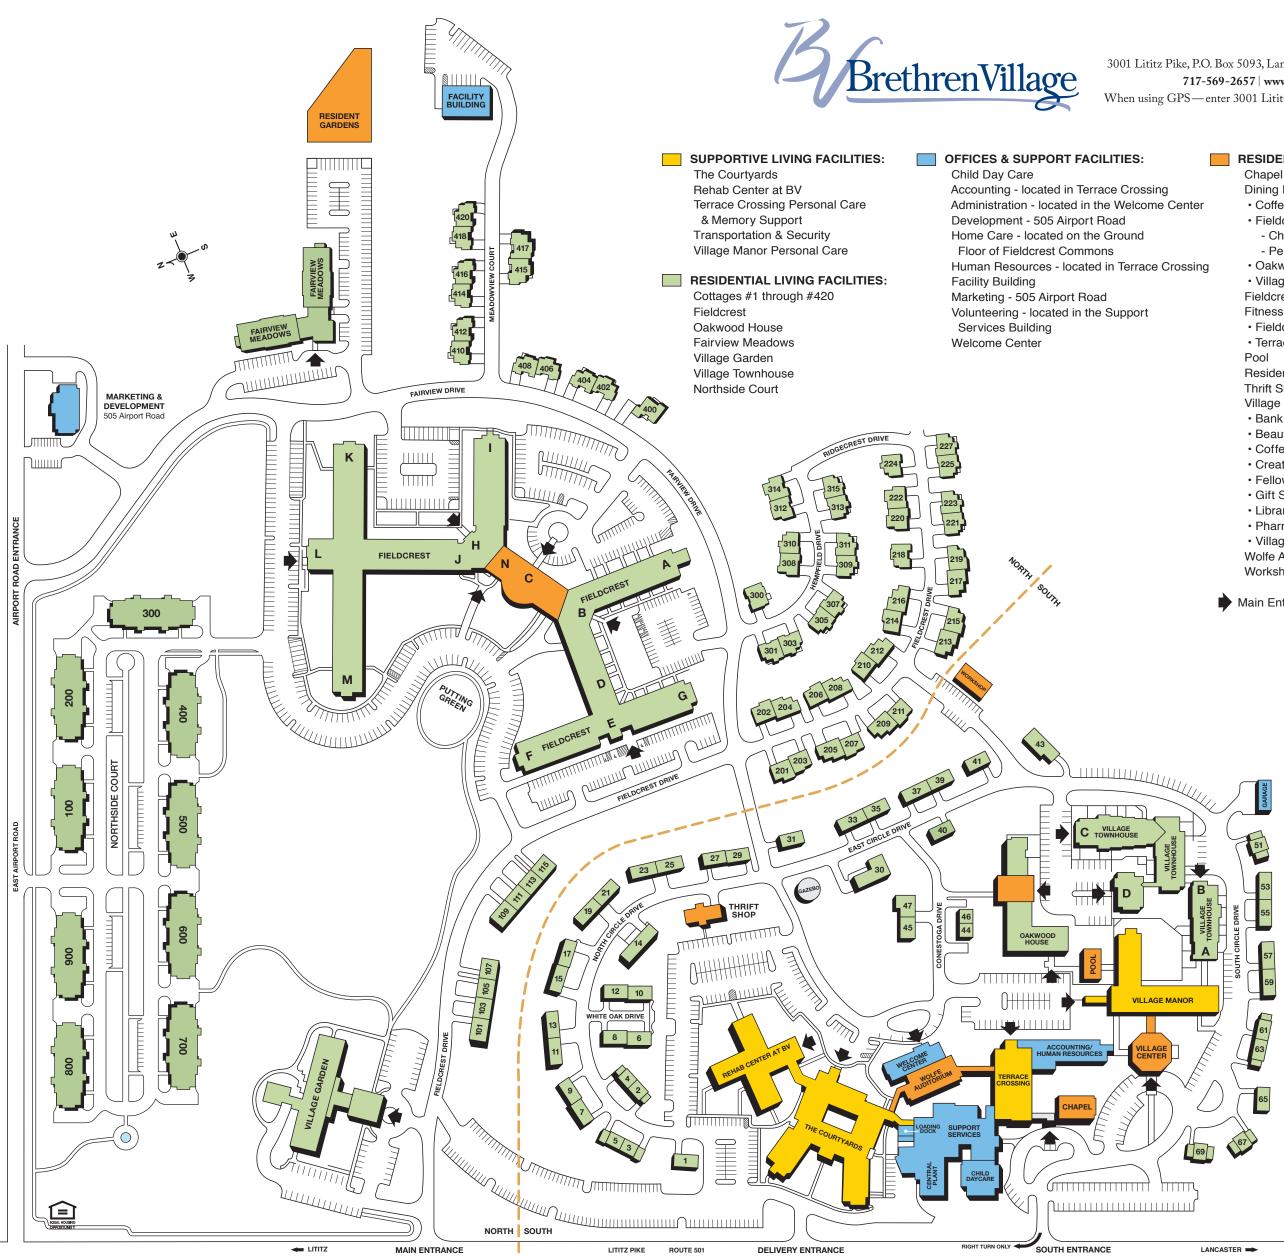

3001 Lititz Pike, P.O. Box 5093, Lancaster, PA 17606-5093 717-569-2657 | www.bv.org When using GPS—enter 3001 Lititz Pike, Lititz, PA 17543

## **RESIDENT ACTIVITIES & SERVICES:**

**Dining Rooms**  Coffee Shop - located in Village Center Fieldcrest - Chives American Grill - Perkissimo Café Oakwood House Village Townhouse **Fieldcrest Store** Fitness Rooms Fieldcrest Terrace Crossing **Resident Gardens** Thrift Shop Village Center • Bank - BB&T

- Beauty Shop
- Coffee Shop
- Creative Arts Room
- Fellowship Hall
- Gift Shop
- Library
- · Pharmacy Williams Apothecary
- Village Store

Wolfe Auditorium - located in the Welcome Center Workshop

Main Entrances into various buildings