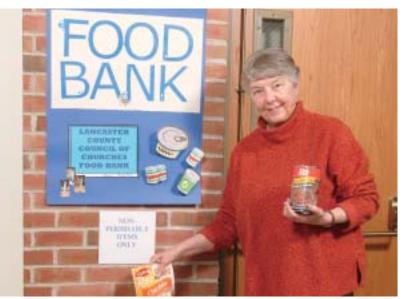

Connie Zima, president of Brethren Village's Resident Council, sorts food collected at the Village for the Lancaster County Council of Churches Food Bank. Collection containers are located outside the entrance to the store in the Village Center.