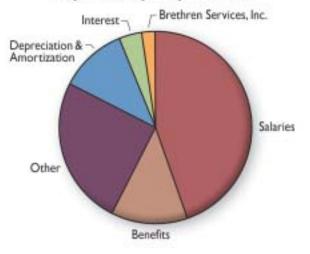

Throughout the organization, our salaries expense increased approximately 3% as we strive to remain competitive in our wages in a difficult labor market. Additionally, employee benefits for fiscal 2004 were 36% higher than in the prior year or about \$780,000. The majority of the increased benefit costs stemmed from our self insured health insurance plan and defined benefit pension plan. Expenses other than salaries and benefits remained relatively flat from year to year, reflecting an increase of about 4%. Interest expense decreased from fiscal 2003 as a result of principal payments reducing the amount of outstanding debt.

| Excess of revenue, gains, and other |              |              |
|-------------------------------------|--------------|--------------|
| Total expenses                      | \$23,190,142 | \$21,950,800 |
| Brethren Services, Inc.             | 545,989      | 558,270      |
| Interest                            | 839,835      | 925,813      |
| Depreciation and amortization       | 2,680,652    | 2,639,823    |
| Other                               | 5,781,987    | 5,524,907    |
| Benefits                            | 2,965,981    | 2,186,011    |
| Salaries                            | 10,375,698   | 10,115,976   |
| Expenses                            | 2004         | 2003         |