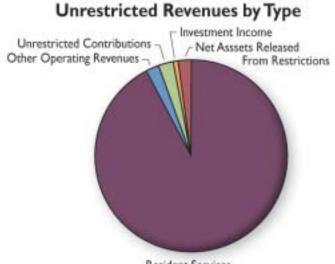

## Consolidated Statement of Operations

Resident service revenues increased over the prior year as a result of higher rates and volumes. We continue to grow the resident service revenues as evidenced by the increase of approximately \$1,467,000 or 7.5%.

Unrestricted contributions decreased by approximately \$193,000 to \$567,000 for fiscal 2004. This decrease is attributable to the level of bequests, an unpredictable element of development.

Investment income results improved by approximately \$444,000 from fiscal 2003 to fiscal 2004. This large swing is attributable to investment losses in 2003 and slightly better than expected results for 2004. The investment losses reported for fiscal year 2003 included about \$126,000 of interest and dividend income; about \$163,000 of realized losses on sales of

# **Financial Information**

investments; and about \$223,000 of realized losses on an "other than temporary" impairment of investments. For comparative purposes, the investment income reported for fiscal year 2004 included about \$165,000 of interest and dividend income and about \$19,000 of realized gains on sales of investments. There were no "other than temporary" impairments recognized in fiscal 2004.

## Condensed Statement of Operations Years ended June 30, 2004 and 2003

| Revenues, gains, and other suppo      | ort 2004     | 2003         |
|---------------------------------------|--------------|--------------|
| Resident services                     | \$20,855,745 | \$19,388,948 |
| Other operating revenues              | 477,473      | 510,464      |
| Unrestricted contributions            | 567,125      | 760,099      |
| Investment income                     | 184,277      | (259,523)    |
| Net assets released from restrictions | 500,000      | 584,550      |
| Total revenue, gains & other support  | \$22,584,620 | \$20,984,538 |